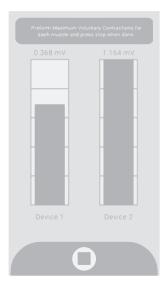

### 4. Press CALIBRATE

and collect maximum voluntary contraction (MVC) values by applying resistance to each muscle & press **STOP** when complete.