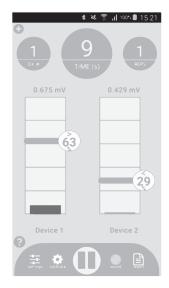

### 5. Set Objectives

(% of the MVC) by dragging horizontal bars & press **PLAY** to start biofeedback training.

 Define goal to promote activation ( > ) or to promote relaxation ( < ) by clicking in the circles