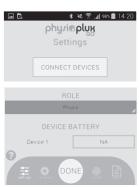

#### 3. Launch APP

go to **SETTINGS** & click **CONNECT DEVICES**.

- Bluetooth pairing outside the app is not required
- Select your role between *Physiotherapist*, *Personal Trainer* or *Athlete*. The role setting defines the rules for repetition counting and report text
- Click DONE